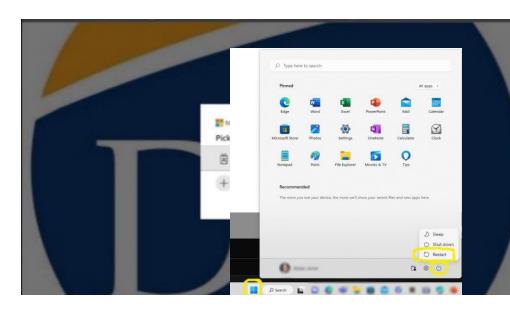

## Restart. Not Sign In

- Do not sign in again.
- Click Windows

Restart your computer.