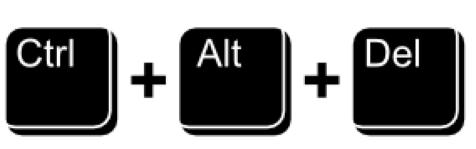

## Setting a New Password Overview

- Plan (2) a hard to guess password
- Go to change your password Ctrl + Alt + Del
- Enter your old, new and confirm new NEW 🔍

• Choose to Sign Out Everywhere □ |→|

## **Changing your Password**

Press and hold the **ctrl key**, then the **alt key**, then **tap** the **Del key** 