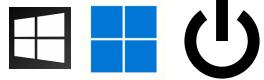

## Restart. Not Sign In

- Do not sign in again.
- Click Windows

Restart your computer.