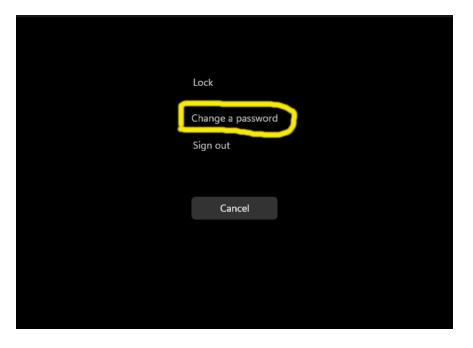

## Setting a New Password Overview

- Plan (2) a hard to guess password
- Go to change your password Ctrl + Alt + Del
- Enter your old, new and confirm new NEW 🔍

• Choose to Sign Out Everywhere □ |→|

#### Change password