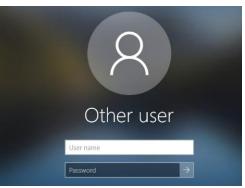

## Sign In to Computer

- I. Try to sign in
- 2. If it does not work try
  Other User
- - I. Wait 30 min 🖫
  - 2. restart again 🔱
  - 3. Use the Other User option