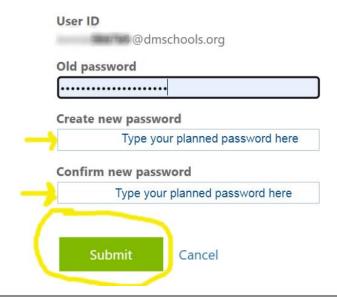

## Setting a New Password Overview

- Plan (2) a hard to guess password
- Go to change your password Ctrl + Alt + Del
- Enter your old, new and confirm new NEW 🔍

• Choose to Sign Out Everywhere □ |→|

## **Changing your Password**

Press and hold the **ctrl key**, then the **alt key**, then **tap** the **Del key** 

#### Change password