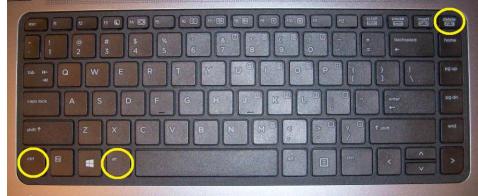

## Setting a New Password Overview

- Plan (2) a hard to guess password
- Go to change your password Ctrl + Alt + Del
- Enter your old, new and confirm new NEW 🔍

• Choose to Sign Out Everywhere □ |→|

## **Changing your Password**

Press and hold the **ctrl key**, then the **alt key**, then **tap** the **Del key** 