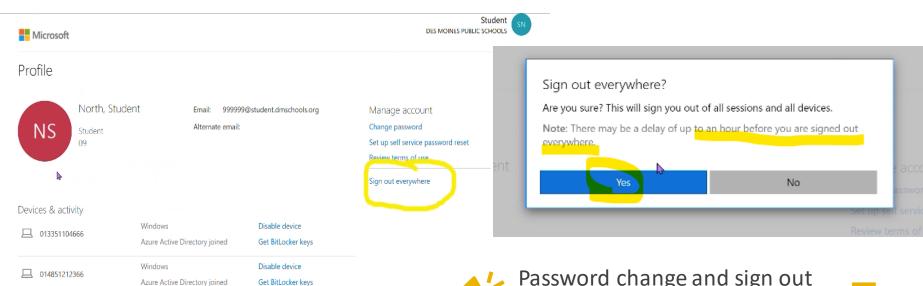

## Setting a New Password Overview

- Plan (2) a hard to guess password
- Go to change your password Ctrl + Alt + Del
- Enter your old, new and confirm new NEW 🔍

• Choose to Sign Out Everywhere □ |→|

## Sign Out Everywhere

□ LAPTOP-28GRNNMT

Windows

Azure Active Directory joined

Disable device

Get BitLocker keys

Password change and sign out can take one **(1) hour** to process