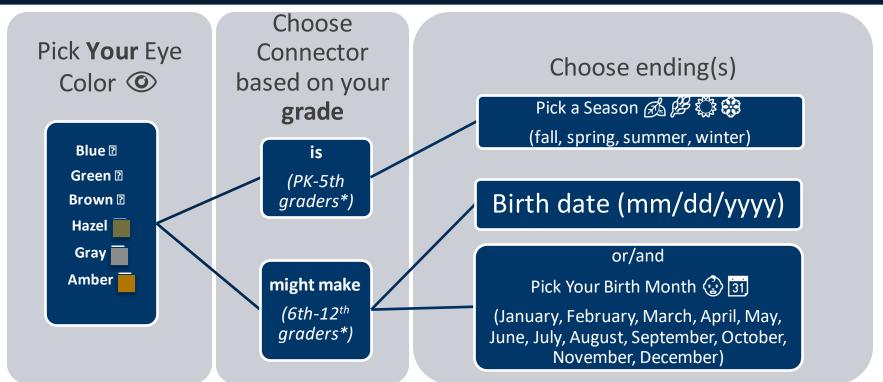

## Password Planning\*

## Password Building 🛱

Combine your picks to make one string of characters. This is your new password.

- K-5 Example: amberiswinter
- 6-12 Example: graymightmakejuly
- Do not use these examples for yourself.
  - -6-12 graders must have 16 characters password/passphrase
  - -6-12 can be more creative if they would like. Do not use a password you already have in use or uses any part of your DMPS email address.